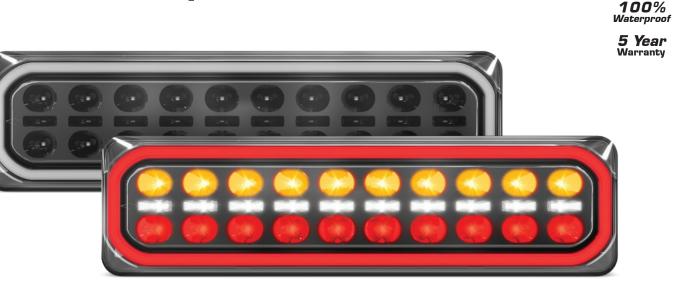

## **3855 Series Rear Combination Lamp**

- Diffused Tail Function
- ADR Road Approved
- 12-24 Multivolt
- IP67 Rated

Function

**CTA** 

• 5 Year Warranty

| Part Number  |                              |  |  |
|--------------|------------------------------|--|--|
| 3855ARWM-2   | - Twin Blister               |  |  |
| 3855ARWMLCSB | - LHS with 7 Core Plug, Bulk |  |  |
| 3855ARWMRCSB | - RHS with 7 Core Plug, Bulk |  |  |

30.50mm

Stop/Tail/Indicator/Reverse

ADR

Approved

Stop/Tail/Ind/Rev 49/00, 6/00, 1/00 CTA-060120

**Approval No.** 

Wire Colour Code

Brown - Tail Red - Stop Yellow - Left Indicator Green - Riaht Indicator Black - Reverse White - Earth