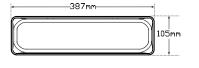

| Approvals | Function               |       | Categ | Jory  |  |  |
|-----------|------------------------|-------|-------|-------|--|--|
| @28V      | 0.06A                  | 0.20A | 0.09A | 0.10A |  |  |
| @13.8V    | 0.11A                  | 0.39A | 0.16A | 0.20A |  |  |
| Draw      | Stop                   | Tail  | Ind   | Rev   |  |  |
| Base      | ABS                    |       |       |       |  |  |
| Lens      | PMMA                   |       |       |       |  |  |
| Cable     | 40cm                   |       |       |       |  |  |
| LED Qty   | 90                     |       |       |       |  |  |
| Voltage   | 12-24 Multivolt        |       |       |       |  |  |
| Size      | 387mm x 105mm x 30.5mm |       |       |       |  |  |
|           | 1.4                    |       |       |       |  |  |

30.50mm

Stop/Tail/Indicator/Reverse

ADR

Approved

Stop/Tail/Ind/Rev 49/00, 6/00, 1/00 CTA-060120

**Approval No.** 