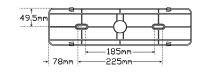

| Approvals | Function               |       | Categ | Jory  |  |  |
|-----------|------------------------|-------|-------|-------|--|--|
| @28V      | 0.06A                  | 0.20A | 0.09A | 0.10A |  |  |
| @13.8V    | 0.11A                  | 0.39A | 0.16A | 0.20A |  |  |
| Draw      | Stop                   | Tail  | Ind   | Rev   |  |  |
| Base      | ABS                    |       |       |       |  |  |
| Lens      | PMMA                   |       |       |       |  |  |
| Cable     | 40cm                   |       |       |       |  |  |
| LED Qty   | 90                     |       |       |       |  |  |
| Voltage   | 12-24 Multivolt        |       |       |       |  |  |
| Size      | 387mm x 105mm x 30.5mm |       |       |       |  |  |
|           | 1.4                    |       |       |       |  |  |